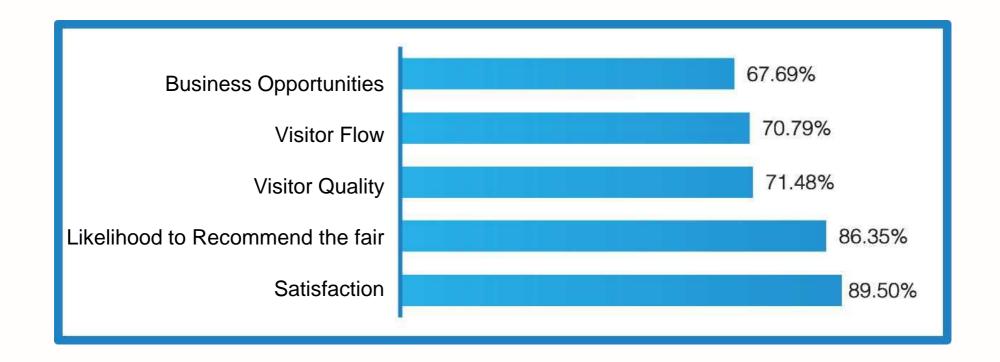

### 2. Visitor Analysis

#### **Interested Products**

Led products and decorative lighting are the most popular.