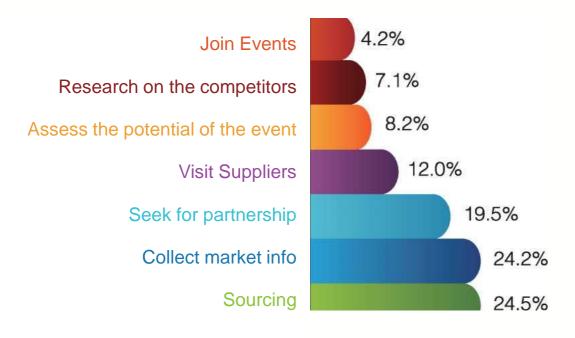

### 2. Visitor Analysis

### Purposes of Visit

**91** % of the visitors will revisit the fair