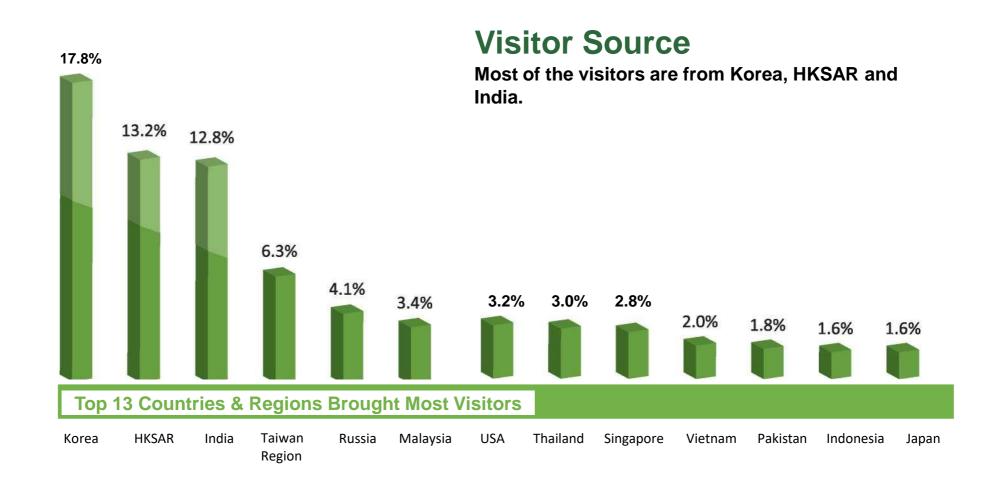

### 2. Visitor Analysis

The number of overseas buyers have doubled the 2014. Most of them are importer and wholesaler that are from Asia and Europe.