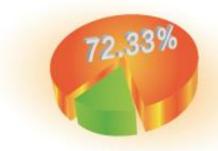

#### 3. Exhibitor Review

**76.20%** of the exhibitors feel satisfied to the fair

**72.33%** of the exhibitors will attend the upcoming autumn show

**94.87%** of the exhibitors will join the next spring show