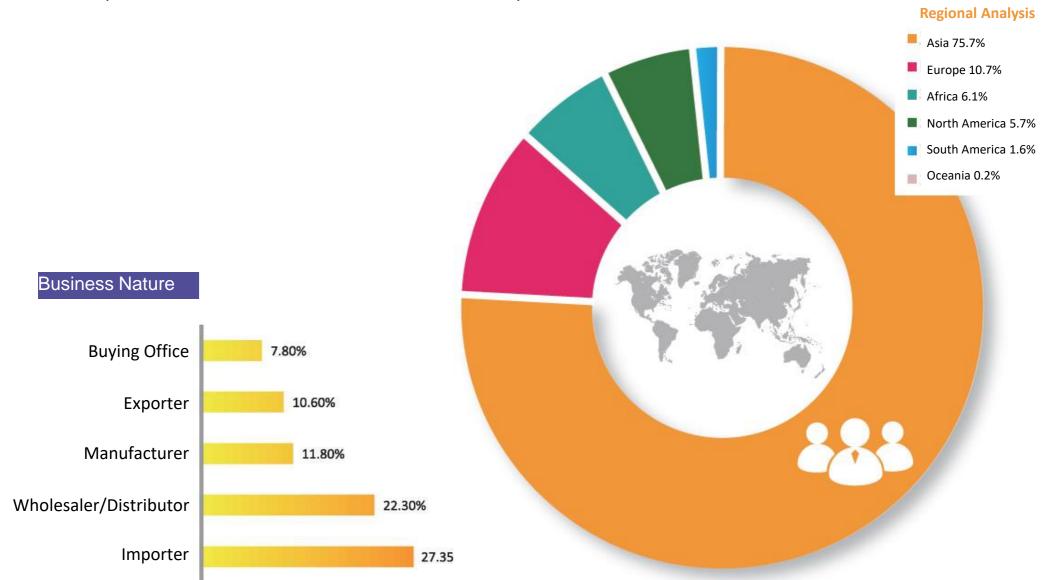

### 2. Visitor Analysis

The number of overseas buyers have doubled the 2014. Most of them are importer and wholesaler that are from Asia and Europe.