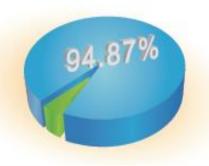

#### 3. Exhibitor Review

**76.20%** of the exhibitors feel satisfied to the fair

**72.33%** of the exhibitors will attend the upcoming autumn show

**94.87%** of the exhibitors will join the next spring show