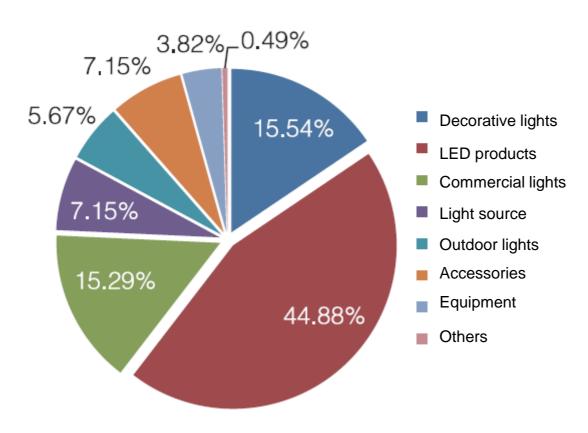

#### **Interested Products**

Led products and decorative lighting are the most popular.