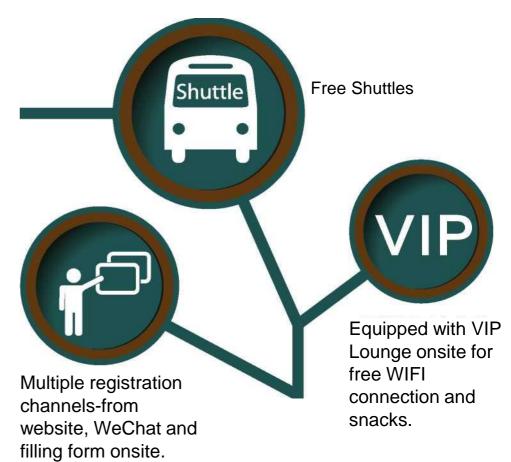

the fair, diversified events are staged, and human centric services are offered.

### 1. Highlights

### First Stop of Spring Sourcing

The Guzhen Lighting Fair launches 2015 GILF Sourcing Guide and Exhibitor Voucher whilst join hands with Subvenues—Star Alliance and Besun Lighting Mall to present diversified activities for buyers' 1st sourcing tour of the year.



Star Alliance Spring Sourcing Feast



2015 GILF Sourcing Guide



**Exhibitor Voucher** 



Besun New Products Order at Discounted Price

#### Newly Set Equipment and Accessories Hall

The newly set Equipment and Accessories Hall covers close to 5,000 sq. m exhibition space with 80 exhibitors, enabling buyers to source products from the whole industry chain at one stop.



## 1. Highlights





**Customer Based Services** 





### 2. Visitor Analysis

The number of overseas buyers have doubled the 2014. Most of them are importer and wholesaler that are from Asia and Europe.







### 2. Visitor Analysis

#### **Interested Products**



Led products and decorative lighting are the most popular.





### 2. Visitor Analysis

### Purposes of Visit





**91** % of the visitors will revisit the fair

#### 3. Exhibitor Review





**76.20%** of the exhibitors feel satisfied to the fair



**72.33%** of the exhibitors will attend the upcoming autumn show



**94.87%** of the exhibitors will join the next spring show

#### 4. Onsite Activities

#### **Onsite Activities**

**Opening Ceremony** 

2015 Lighting Design Salon

The 9<sup>th</sup> Lighting Industry Summit

The HKSAR China+ Mainland China Business Innovatio