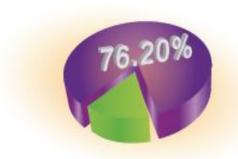

#### 3. Exhibitor Review

**76.20%** of the exhibitors feel satisfied to the fair

**72.33%** of the exhibitors will attend the upcoming autumn show

**94.87%** of the exhibitors will join the next spring show