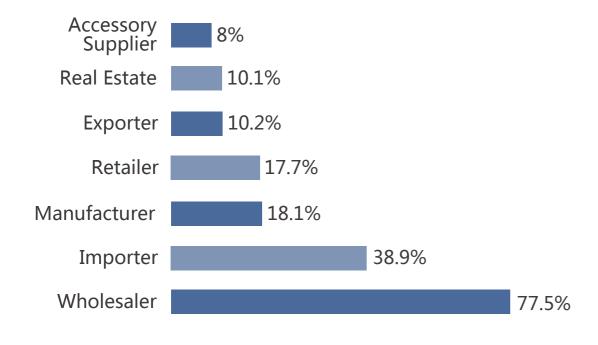

official hotels and main venue.



### Official Booking Service

Upscale business hotel booking arrangement for the overseas visitors.



### VIP Lounge

The VIP Lounge offers free Wi-Fi and snacks as standard for every overseas visitors. Pre-registration overseas visitors can also enjoy free lunch buffet.





### **Business Matching Meeting**

Business Matching Service effectively draws buyers closer to suppliers through one-to-one and face-to-face meetings.

### Satisfaction of Buyers





This Fair attracted 4,126 overseas visitors from 118 countries, increased by 21% compared to last year.

The overseas visitors were from 118 countries & regions, consisting of 68.8% Asian, 18.1% African, 6.3% European, 3.9% North American, 1.6% South American, 1.3% Oceania.

#### **Business Nature**



#### **Regional Scope**





# Top 11 Best Represented Countries & Regions





### **Achieved Objectives**





The fair attracted 777 quality exhibitors to participate in the main venue, including 675 exhibitors at GILF and 102 at GMS.





#### Satisfaction of Exhibitors













### Onsite Impression











# Lighting Fair The 19th



The 19th China (Guzhen) International Lighting Fair

March 18-21, 2017



Guzhen Lighting

Manufacturing Supply

& Business Services Ex

March 28-31, 2017









- **(1**) 0760-2235 3188
- www.gzlightingfair.com www.denggle.com