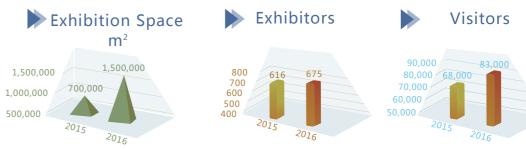

| Dates      | 22-26 October, 2016                                                                                                                                                                                                      |
|------------|--------------------------------------------------------------------------------------------------------------------------------------------------------------------------------------------------------------------------|
| Venues     | Main Venue: Guzhen Convention and Exhibition Center Sub Venues: Lihe Lighting Expo Center China Lighting Plaza STAR ALLIANCE Global Brand Lighting Center Lighting Era Center Besun Lighting Plaza                       |
| Space      | 1,500,000 sqm in total                                                                                                                                                                                                   |
| Exhibitors | 2,000                                                                                                                                                                                                                    |
| Exhibits   | GILF: Decorative Lighting, Household Lighting, Commercial Lighting, LED Lighting & Technology, Outdoor Lighting, Electric & Electrical Products GMS: Equipment, Accessory, Raw Material, 3D Printiing, Business Services |
| Visitors   | 83,614 quality buyers from 118 countries, including 4,126 overseas buyers                                                                                                                                                |
| Sponsors   | China Association of Lighting Industry Zhongshan Municipal People's Government                                                                                                                                           |
| Organizers | Bureau of Commerce of Zhongshan City Guzhen Township People's Government of Zhongshan Guzhen Lighting Expo Co., Ltd                                                                                                      |

The 18th GILF was hosted with a great success. From 2016, the exhibition area increased by 114%. The number of exhibitors has increased by 9.6%. Meanwhile, the number of visitors in the main venue increased by 22%.

The brand new exhibition GMS was concurrently hosted with GILF. The exhibition area is 7,000 sqm and the number of exhibitors is 102.

**7,000** SQM **102** Lighting Brands

### **Achieved Objectives**

The fair attracted 777 quality exhibitors to participate in the main venue, including 675 exhibitors at GILF and 102 at GMS.