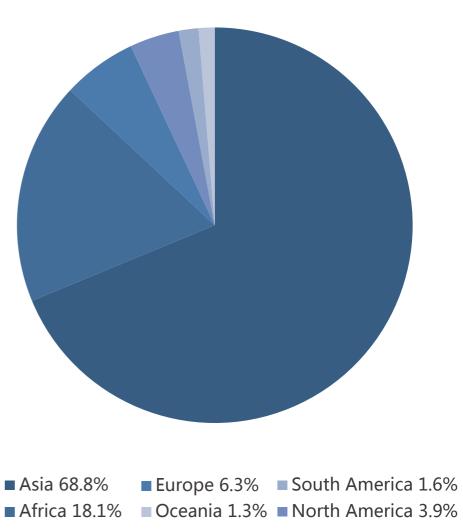

### Satisfaction of Buyers

This Fair attracted 4,126 overseas visitors from 118 countries, increased by 21% compared to last year.

The overseas visitors were from 118 countries & regions, consisting of 68.8% Asian, 18.1% African, 6.3% European, 3.9% North American, 1.6% South American, 1.3% Oceania.

#### **Regional Scope**