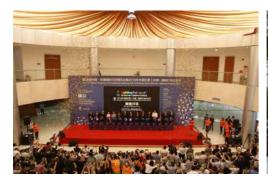

The 18th GILF was hosted with a great success. From 2016, the exhibition area increased by 114%. The number of exhibitors has increased by 9.6%. Meanwhile, the number of visitors in the main venue increased by 22%.

### **Achieved Objectives**

The fair attracted 777 quality exhibitors to participate in the main venue, including 675 exhibitors at GILF and 102 at GMS.