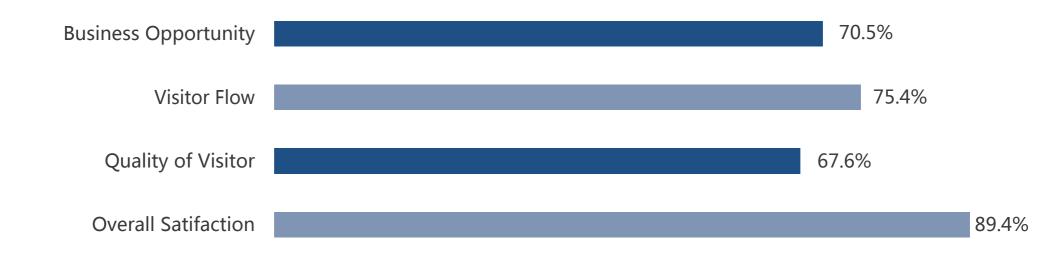

### **Achieved Objectives**

The fair attracted 777 quality exhibitors to participate in the main venue, including 675 exhibitors at GILF and 102 at GMS.