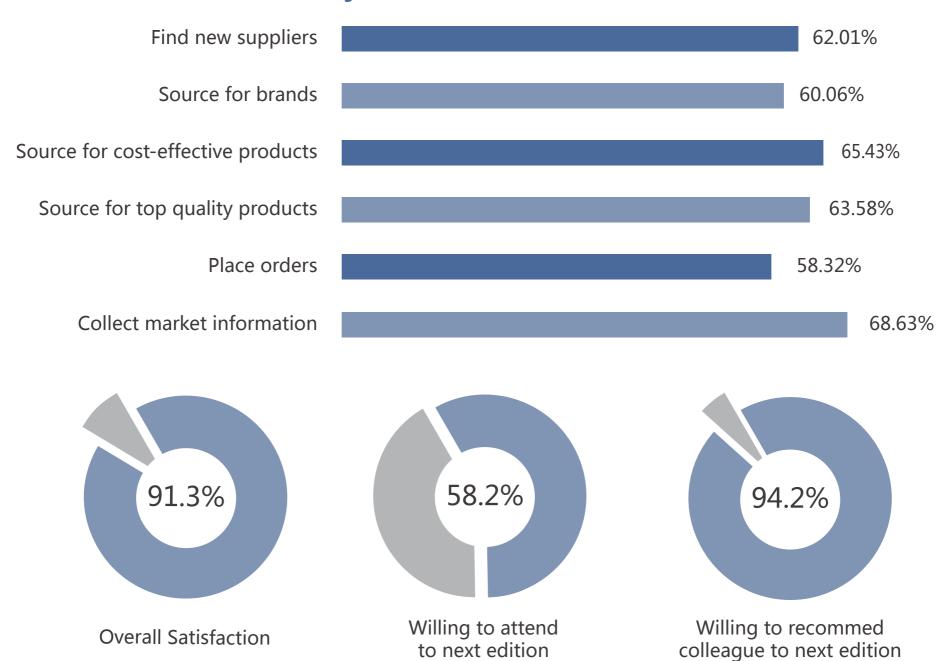

### **Achieved Objectives**

The fair attracted 777 quality exhibitors to participate in the main venue, including 675 exhibitors at GILF and 102 at GMS.