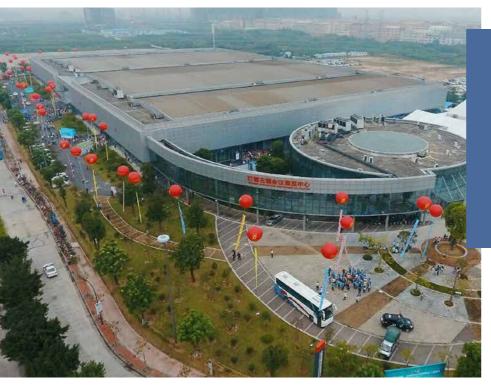

| Dates      | 22-26 October, 2016                                                                                                                                                                                                      |
|------------|--------------------------------------------------------------------------------------------------------------------------------------------------------------------------------------------------------------------------|
| Venues     | Main Venue: Guzhen Convention and Exhibition Center Sub Venues: Lihe Lighting Expo Center China Lighting Plaza STAR ALLIANCE Global Brand Lighting Center Lighting Era Center Besun Lighting Plaza                       |
| Space      | 1,500,000 sqm in total                                                                                                                                                                                                   |
| Exhibitors | 2,000                                                                                                                                                                                                                    |
| Exhibits   | GILF: Decorative Lighting, Household Lighting, Commercial Lighting, LED Lighting & Technology, Outdoor Lighting, Electric & Electrical Products GMS: Equipment, Accessory, Raw Material, 3D Printiing, Business Services |
| Visitors   | 83,614 quality buyers from 118 countries, including 4,126 overseas buyers                                                                                                                                                |
| Sponsors   | China Association of Lighting Industry Zhongshan Municipal People's Government                                                                                                                                           |
| Organizers | Bureau of Commerce of Zhongshan City Guzhen Township People's Government of Zhongshan Guzhen Lighting Expo Co., Ltd                                                                                                      |

The 18th GILF was hosted with a great success. From 2016, the exhibition area increased by 114%. The number of exhibitors has increased by 9.6%. Meanwhile, the number of visitors in the main venue increased by 22%.