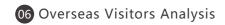

### Satisfaction of Buyers

This Fair attracted 4,126 overseas visitors from 118 countries, increased by 21% compared to last year.

The overseas visitors were from 118 countries & regions, consisting of 68.8% Asian, 18.1% African, 6.3% European, 3.9% North American, 1.6% South American, 1.3% Oceania.