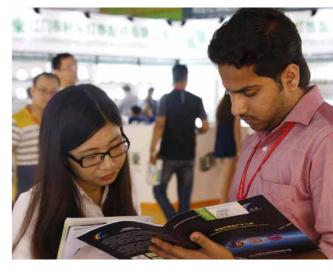

### Satisfaction of Buyers

This Fair attracted 4,126 overseas visitors from 118 countries, increased by 21% compared to last year.

The overseas visitors were from 118 countries & regions, consisting of 68.8% Asian, 18.1% African, 6.3% European, 3.9% North American, 1.6% South American, 1.3% Oceania.

### Onsite Impression