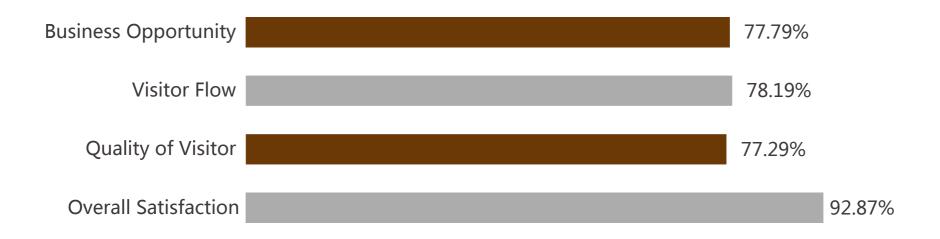

#### Satisfaction of Exhibitors

Willing to recommend peer to the GILF

Willing to participate in the 21st GILF

Willing to recommend peer to the GMS

Willing to participate in the 21st GMS