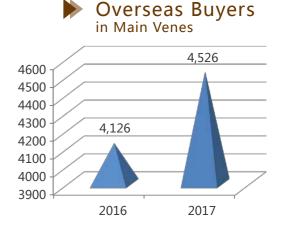

**Business Services** 

Visitors

89,552 quality buyers from 118 countries, including 4,526 overseas buyers

Sponsors

**China Association of Lighting Industry** 

**Guzhen- China Lighting Capital** 

Organizer

Guzhen Lighting Expo Co., Ltd

Zhongshan (Guzhen) Federation of Industry & Commerce

**Electric Lighting Industry Association of Zhongshan City** 

The 20th GILF was hosted with a great success.

By 2017, the exhibition area of GILF along with 7 sub-venues increased to over 1,500,000 SQM. The number of exhibitors exceeded 2,000. The 5-day fair recorded 301 thousand person time of entrance. The main venue welcomed 89,552 trade visitors, including 4,526 from overseas. The number of visitors has increased 7.1% compared to 2016.

This fair attracted 4,526 overseas visitors from 118 countries, increased by 10% compared to last year.

The overseas visitors were from 118 countries & regions, consisting of 70% Asian, 14% European, 7% African, 5% North American, 3% South American, 1% Oceania.