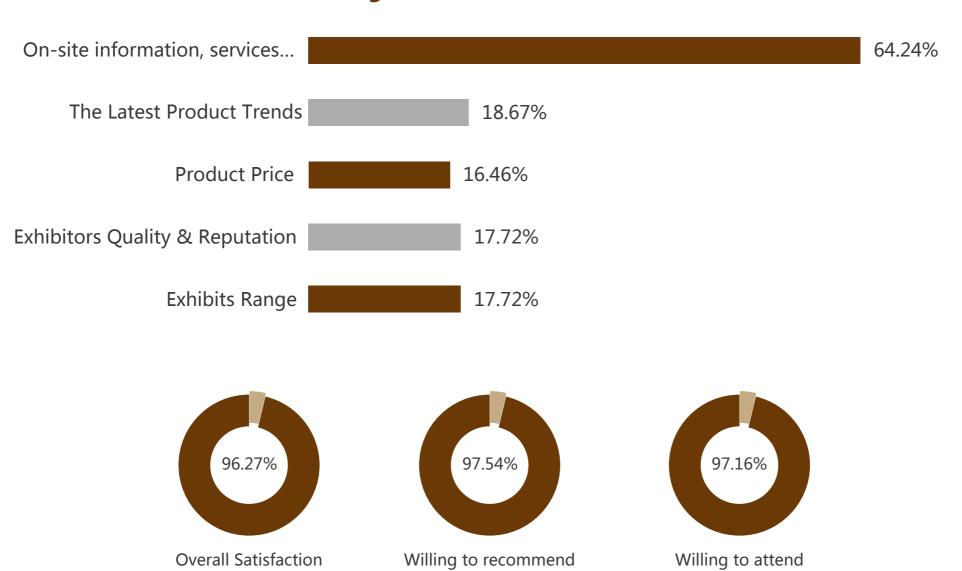

#### Regional Scope

## **Achieved Objectives**

colleague to next edition

to next edition

The fair attracted 811 quality exhibitors to participate in the main venue, including 670 exhibitors at GILF and 141 at GMS.