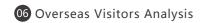

This fair attracted 4,526 overseas visitors from 118 countries, increased by 10% compared to last year.

The overseas visitors were from 118 countries & regions, consisting of 70% Asian, 14% European, 7% African, 5% North American, 3% South American, 1% Oceania.