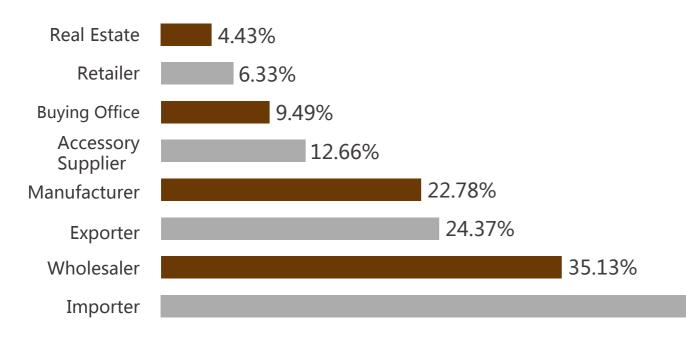

This fair attracted 4,526 overseas visitors from 118 countries, increased by 10% compared to last year.

The overseas visitors were from 118 countries & regions, consisting of 70% Asian, 14% European, 7% African, 5% North American, 3% South American, 1% Oceania.

#### Regional Scope