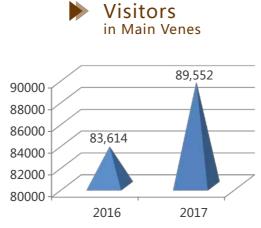

**Business Services** 

Visitors

89,552 quality buyers from 118 countries, including 4,526 overseas buyers

Sponsors

**China Association of Lighting Industry** 

**Guzhen- China Lighting Capital** 

Organizer

Guzhen Lighting Expo Co., Ltd

Zhongshan (Guzhen) Federation of Industry & Commerce

**Electric Lighting Industry Association of Zhongshan City** 

The 20th GILF was hosted with a great success.

By 2017, the exhibition area of GILF along with 7 sub-venues increased to over 1,500,000 SQM. The number of exhibitors exceeded 2,000. The 5-day fair recorded 301 thousand person time of entrance. The main venue welcomed 89,552 trade visitors, including 4,526 from overseas. The number of visitors has increased 7.1% compared to 2016.