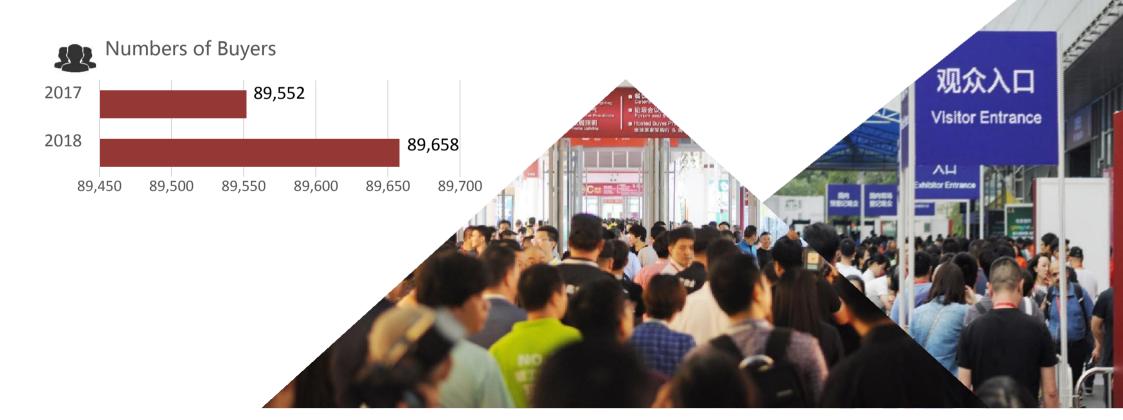

Visitors

89,658 visitors from 118 countries attend the show, including 5,433 overseas buyers.

310,000 person time of entrance were recorded.

Sponsors

China Association of Lighting Industry

**Guzhen- China Lighting Capital** 

The 5-day fair recorded 310,000 person time of entrance, with 89,658 buyers from 118 countries and regions

Overseas buyers reached to 5,433, a 20% increase compared to the same period last year

The mode of free admission for pre-registrant continues to apply