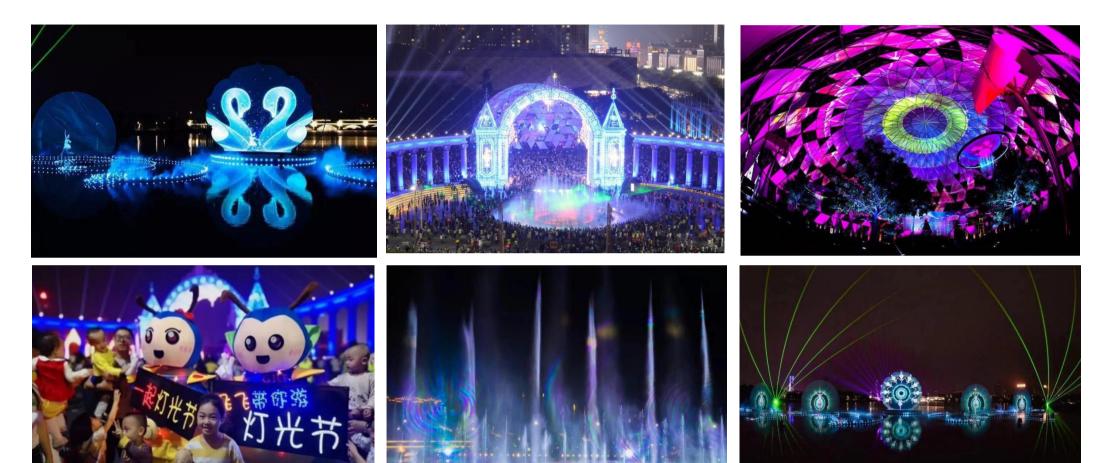

#### **2018 Guzhen International Lighting Festival**

Guzhen International Lighting Festival is a perfect demonstration of lighting technology and art's combination. The festival was made up by 3D Lighting Fountain, lighting sculptures, Lighting dragon boats and concerts and local snacks. One of the most appealing spot is the lighting architectures which tell the story of Guzhen Lighting exploring the "one belt and one road" market.