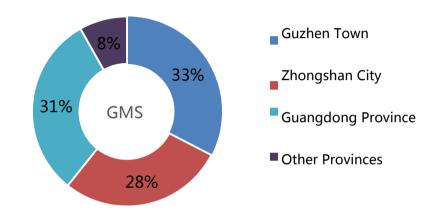

#### **Regional Scope**

The fair attracted 816 quality exhibitors to participate in the main venue, including 681 exhibitors for GILF and 135 for GMS.