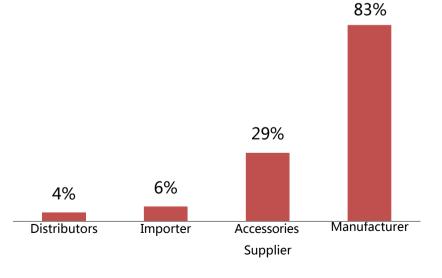

#### **Exhibitor Profile**

83% of the exhibitors are manufacturers, others are accessories suppliers, importers and distributors.