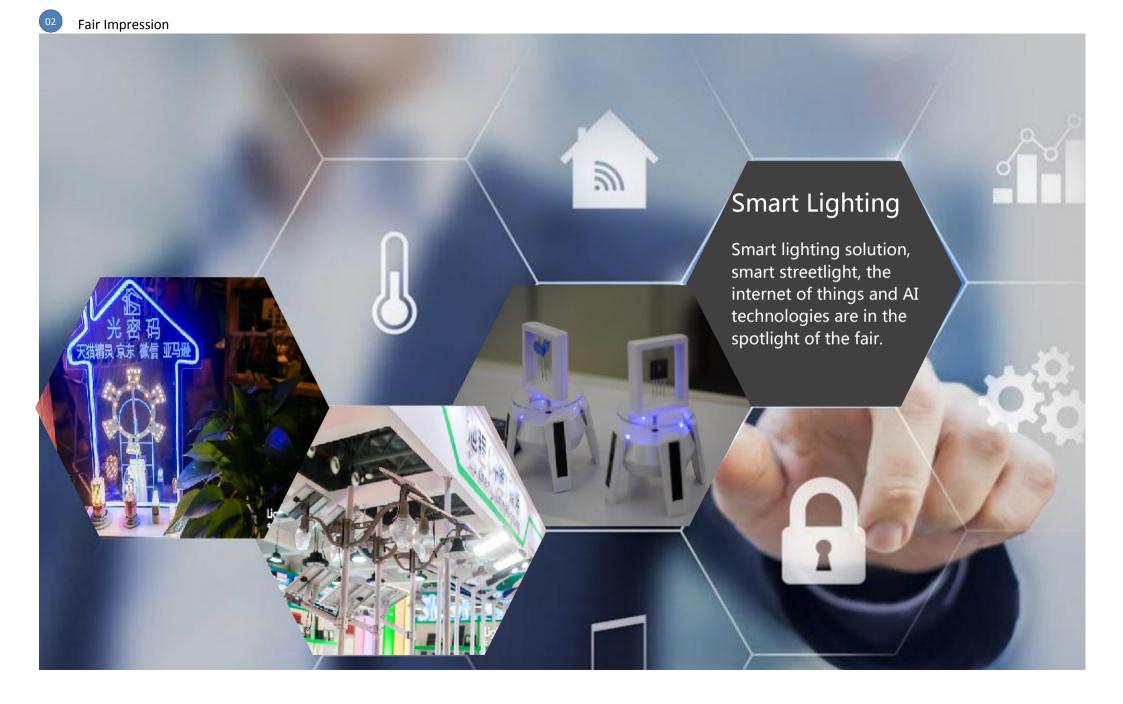

#### **Intelligent Manufacturing**

Find robots, AI technologies, 3D printing and new materials at the 2 outdoor halls-Equipment and Accessories Halls.