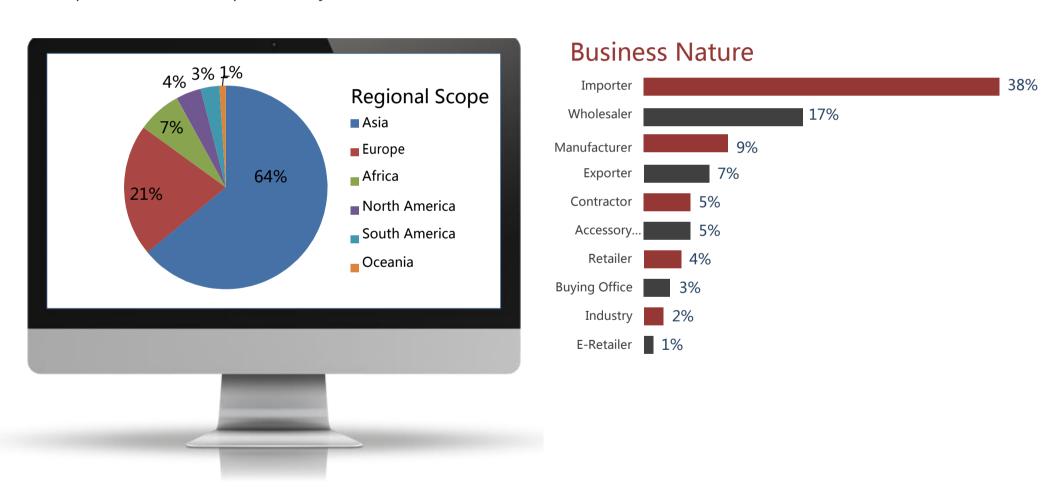

#### **Business Nature**

Most of the buyers are manufacturers or distributors.

#### **Overseas Buyers**

This fair attracted **5,433** overseas visitors from **118** countries, increased by **20%** compared to last year.

Visitors cover 6 continents of the world, nearly 70% are from Asia. 21% visitors are from Europe, a 7% increase in comparison to the same period last year.