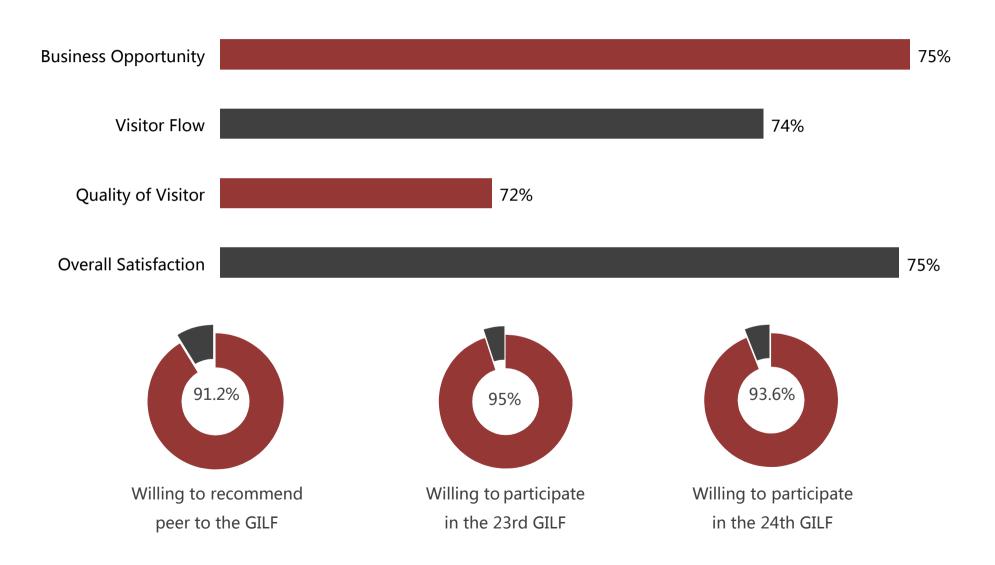

#### Satisfaction of Exhibitors

#### **Business Matching Meeting**

Pre-arrange 168 meetings for buyers from east Europe, Southeast Asia and Africa. Products covered 9 categories of lighting, matching successful rate reached 65%, overall satisfaction rate reached 80%.