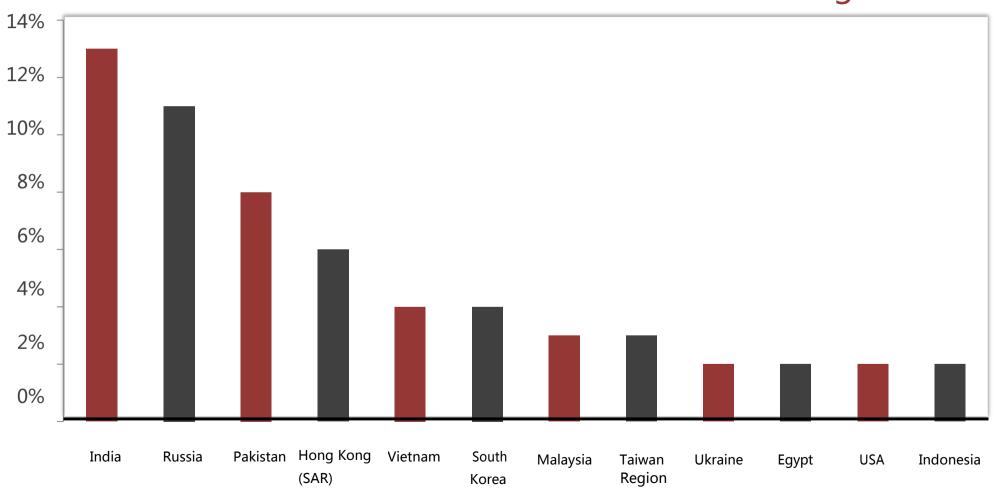

## Top 12 Best Represented Countries & Regions

#### Visitors from Belt and Road Countries

Around 60% of the visitors are from Asia. India, Russia and Pakistan are the major sources.