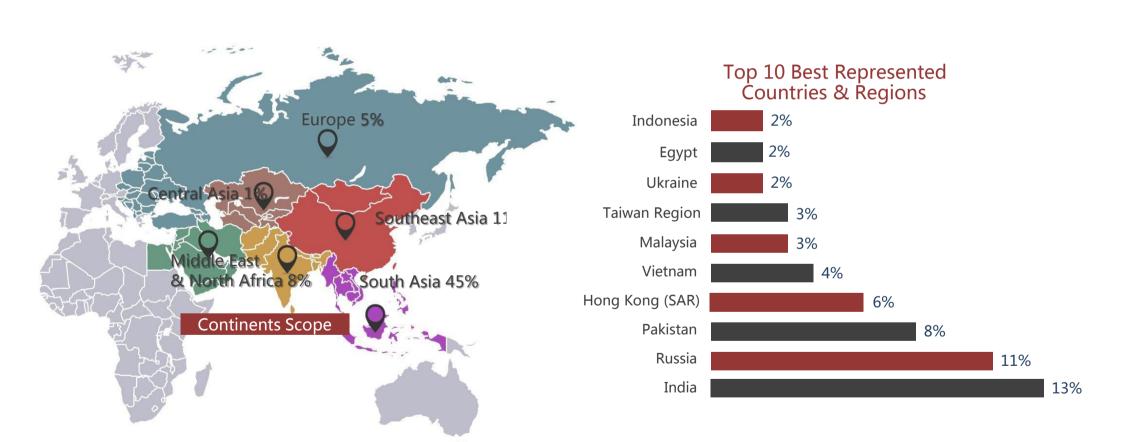

#### **Overseas Buyers**

This fair attracted **5,433** overseas visitors from **118** countries, increased by **20%** compared to last year.

Visitors cover 6 continents of the world, nearly 70% are from Asia. 21% visitors are from Europe, a 7% increase in comparison to the same period last year.

## Top 12 Best Represented Countries & Regions

#### Visitors from Belt and Road Countries

Around 60% of the visitors are from Asia. India, Russia and Pakistan are the major sources.