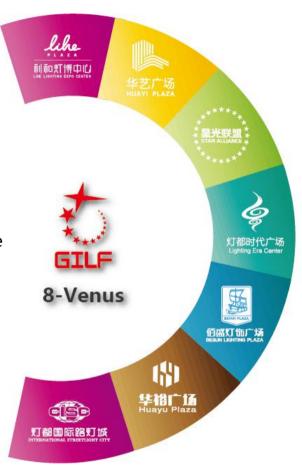

#### **GILF+7 Sub-venues**

The 22nd GILF linked with 7 sub-venues to achieve a mega exhibition space reach 1,500,000sgm. Over 2,000 brands are available for buyers' option. During the exhibition, free shuttles to sub-venues are offered.

#### Lihe Lighting Expo Center

3+1 Lighting Complex Space: 550K Sqm, Shops: 483

#### Huayi Plaza

1+5 World-class Business Complex Space: 420K Sqm, Shops: 336

#### Star Alliance

Gather Top Lighting Brands Space: 360K Sqm. Shops: 500

#### **Lighting Era Center**

Lighting Mall with International Sales Mode

Space: 79K Sqm, Shops: 170

#### **Besun Lighting Plaza**

For Retail, Wholesales and Engineering Sourcing Space: 100K Sqm, Shops: 73

**Huayu Plaza** Chinese-sytle Lighting Sourcing Platform Space: 50K Sqm, Shops: 23

#### China International Streetlight City

LED Outdoor Lighting Sourcing Base Space: 200K Sqm, Shops: 108

The 22nd GILF linked with 7 sub-venues, creating an exhibition area of over 1,500,000 sqm

The number of exhibitors in main venue has increased to 816, a 0.6% rise compared to 2017