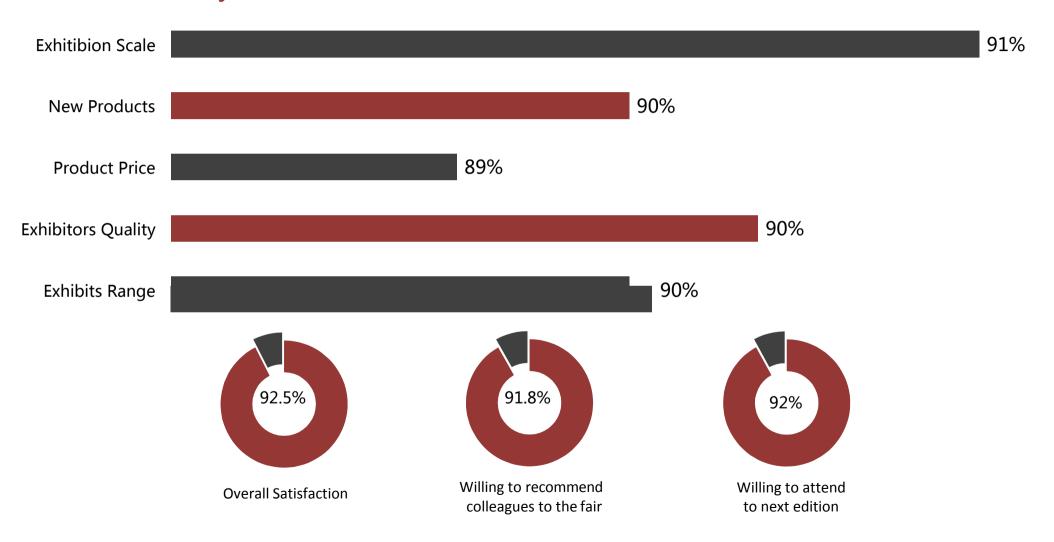

ibutors.



#### **Regional Scope**

Visitors are mainly from Guangdong province, accounted for 73%. Jiangsu province came to the next.





#### **Overseas Buyers**

This fair attracted **5,433** overseas visitors from **118** countries, increased by **20%** compared to last year.

Visitors cover 6 continents of the world, nearly 70% are from Asia. 21% visitors are from Europe, a 7% increase in comparison to the same period last year.



## Top 12 Best Represented Countries & Regions





#### Visitors from Belt and Road Countries

Around 60% of the visitors are from Asia. India, Russia and Pakistan are the major sources.





#### **Sourcing Preference**

Home Lighting, Commercial Lighting and Decorative Lighting are most favored by trade buyers.











#### **Achieved Objectives**





#### CHATZIKONTIDIS SA ALEXANDROS CHATZIKONTIDIS

It's been our 6<sup>th</sup> years of coming from Greece. The lightings here are very price competitive and we are always very fruitful.

## **TNA MARKETING** Akashdeep Arora

I am a regular visitors of Guzhen Lighting Fair and I can see many improvements every time coming. I am intended to invite some of my business partners, like Walmart and Amazon to come next year.



CONTROLES ELECTRONICOS INDUSTRIALES, S.A. DE CV. Victor Antonio

I attended the VIP sourcing tour last year and am impressed to find more forms of networking this year.





#### **Regional Scope**

The fair attracted 816 quality exhibitors to participate in the main venue, including 681 exhibitors for GILF and 135 for GMS.





#### **Exhibitor Profile**

83% of the e