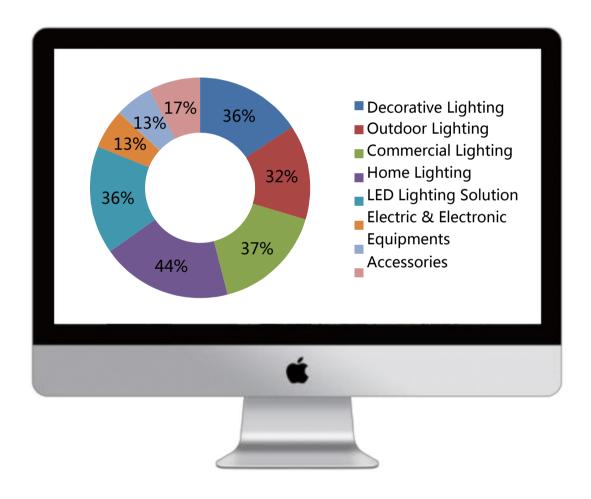

#### **Exhibits Profile**

Most of the exhibits in the fair are Commercial Lighting and Home Lighting, followed by Outdoor Lighting, LED Lighting Solution and Decorative Lighting.