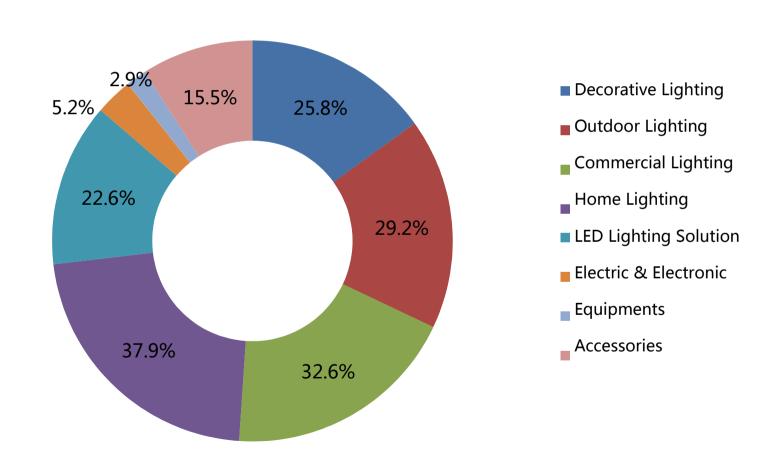

#### **Exhibits Profile**

Most of the exhibits in the fair are Commercial Lighting and Home Lighting, followed by Outdoor Lighting, LED Lighting Solution and Decorative Lighting.