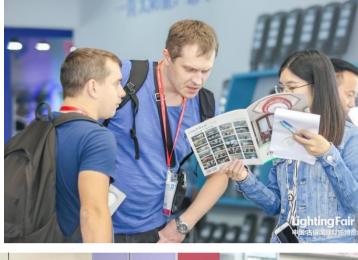

#### **Overseas Buyers**

This fair attracted **5,433** overseas visitors from **118** countries, increased by **20%** compared to last year.

Visitors cover 6 continents of the world, nearly 70% are from Asia. 21% visitors are from Europe, a 7% increase in comparison to the same period last year.

#### Visitors from Belt and Road Countries

Around 60% of the visitors are from Asia. India, Russia and Pakistan are the major sources.