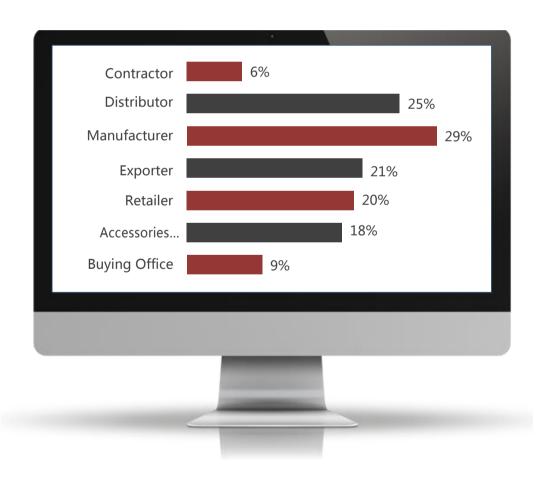

#### **Regional Scope**

The fair attracted 816 quality exhibitors to participate in the main venue, including 681 exhibitors for GILF and 135 for GMS.

#### **Exhibitor Profile**

83% of the exhibitors are manufacturers, others are accessories suppliers, importers and distributors.