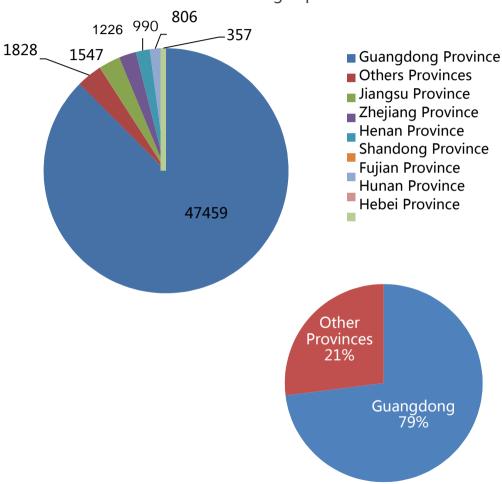

#### **Regional Scope**

Visitors are mainly from Guangdong province, accounted for 73%. Jiangsu province came to the next.