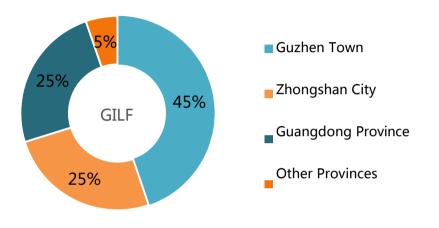

#### **Regional Scope**

The fair attracted 816 quality exhibitors to participate in the main venue, including 681 exhibitors for GILF and 135 for GMS.