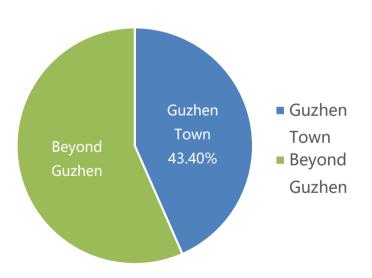

#### **Exhibitors Area Analysis**

The 25<sup>th</sup> China (Guzhen) International Lighting Fair (GILF) has attracted 845 exhibitors in total. 43.4% of the exhibitors come from Guzhen Town, the original source of lightings. It is 3.97% more than last year.