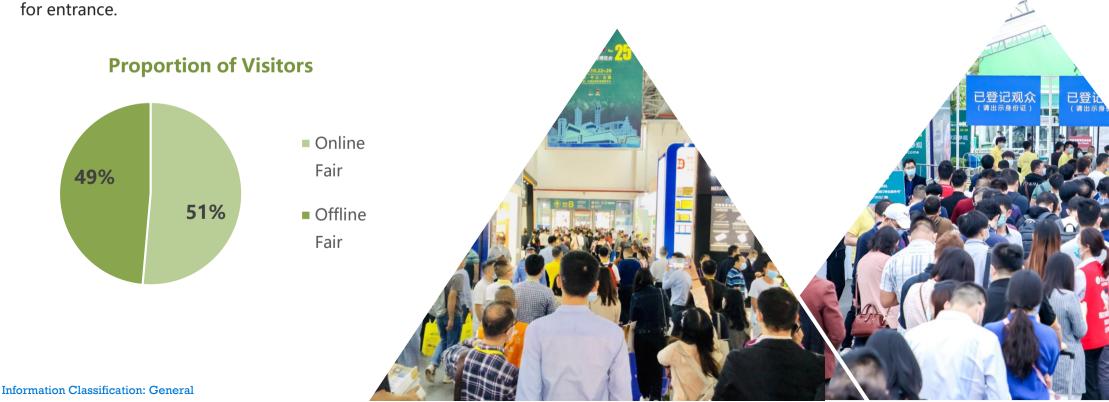

#### **Distributions of Visitors**

The visitors come from 301 cities in 31 provinces of mainland China, as well as 71 countries and regions including Hong Kong China, Taiwan China, South Korea, Russia and the United States.

#### **Origins of Domestic Visitors**

Domestic visitors mainly come from Guangdong Province, which occupys 79%, followed by east, central and north China.