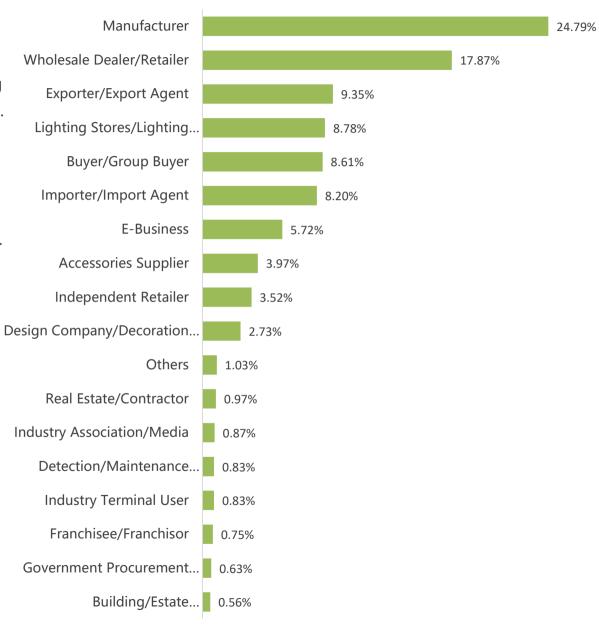

#### **Exhibitors Natures**

Over 70% of exhibitors are lighting manufacturers, followed by accessories suppliers and importers.