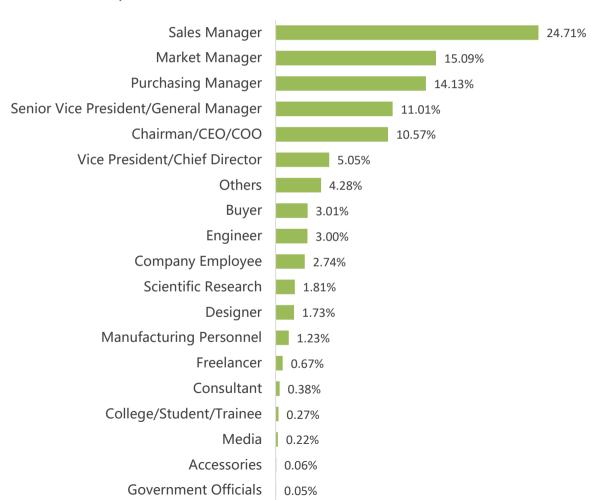

#### **Jobs Analysis of Visitors**

The majority of companies attach great importance to the fair, over 80% of the visitors are managers of the companies.