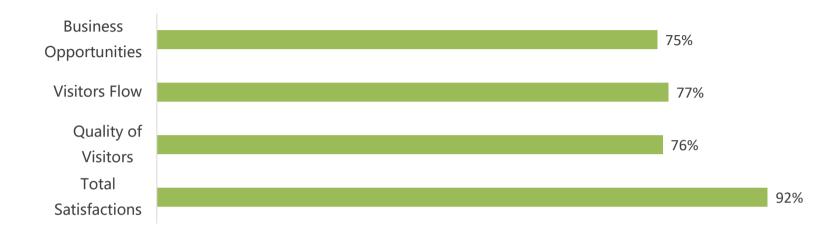

#### **The Satisfaction of Visitors**

93% of visitors are satisfied with Guzhen Lighting Fair

95% of visitors recommend their colleagues or friends to visit Guzhen Lighting Fair

94% of visitors will come to Guzhen Lighting Fair again