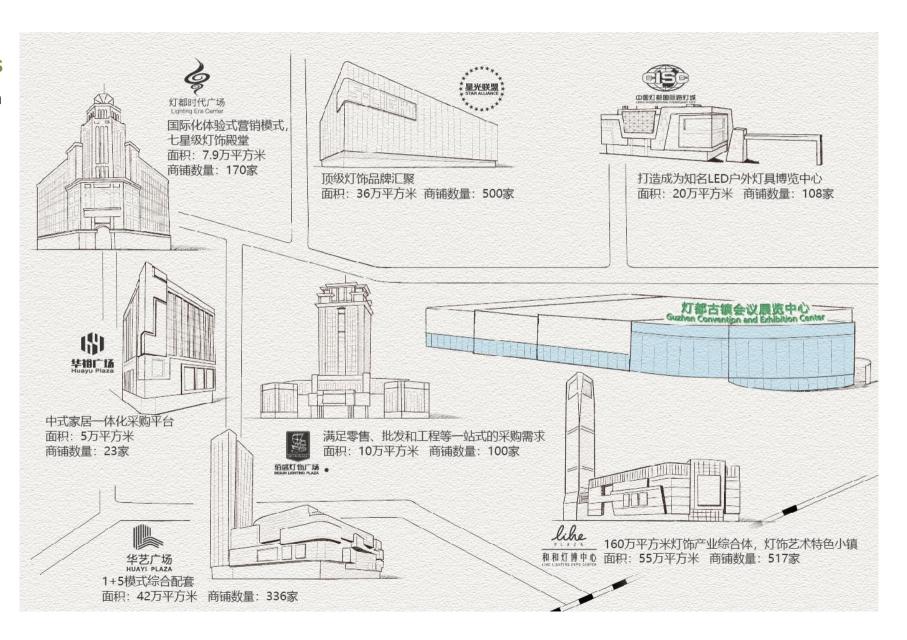

# GILF+ 7 Sub-venues

The 25th GILF linked with 7 sub-venues to achieve a mega exhibition space reaching 1,500,000 sqm. Over 2,500 brands are available for buyers' option. During the exhibition, free shuttles to sub-venues were offered.

#### **Events at Sub-venues**

#### Lihe Lighting Expo Center

Global Lighting Sourcing Festival; Gifts Exchange with Points

#### Hayi Plaza

Lighting and Art Cultural Exhibition & Sourcing Festival; Golden Eggs Smashing; Tik Tok Show

2020 Brands of Star Alliance Products Launch Season The 7th China LED Initiative Conference

#### **Lighting Era Center**

Big sales at Lighting Era Center

"The Impact and Chances of Global Famous IP and Industry Integration" Forum and the Inauguration Ceremony of the Second Council of Zhongshan Industry Study Research Cooperation Promotion Association

#### Huayu Plaza

Chinese-style Lighting Sourcing Festival

#### **China Streetlight City**

Join hands with famous enterprises to present multiple events