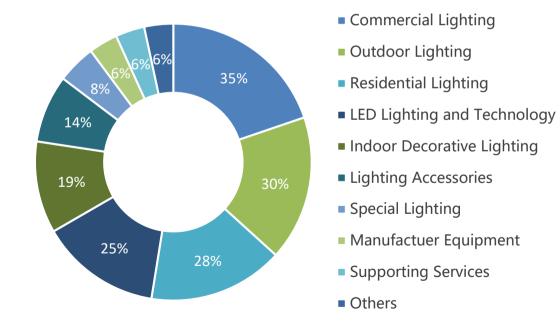

#### **Exhibits Types**

The current exhibition is mainly dominated by commercial lighting exhibitors, followed by outdoor lighting, residential lighting and LED lighting exhibitors.