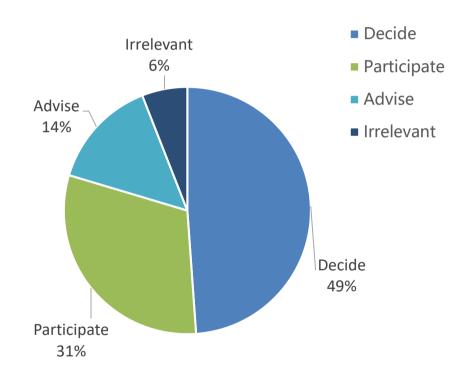

#### **Procurement Role Analysis of Visitors**

Nearly 80% of visitors can decide or participate in the procurement.