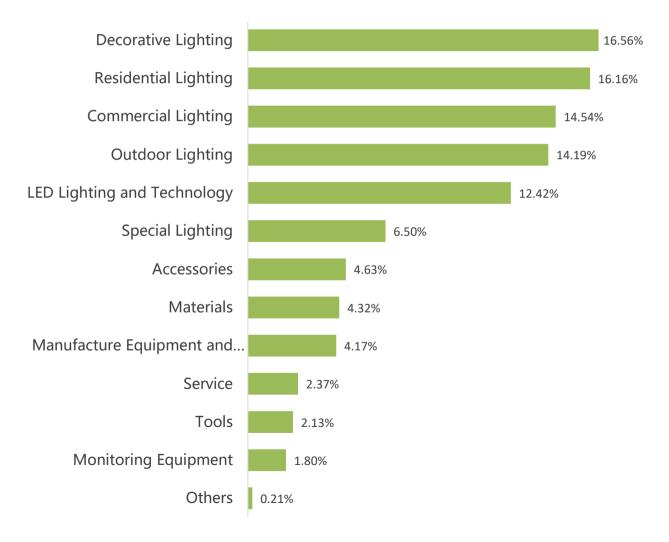

#### **Popularity of Exhibits**

Decorative lightings are the hottest exhibits. Residential lighting, commercial lighting and outdoor lighting are favored by buyers as well.