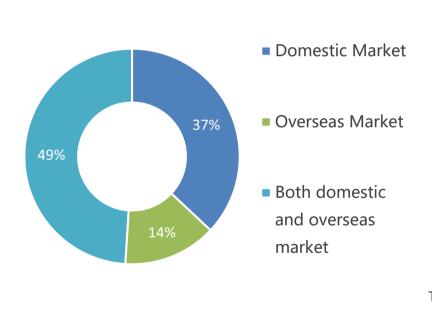

#### **Market Highlights and Certifications of the Exhibitors**

The 25<sup>th</sup> Guzhen Lighting Fair is for both domestic and overseas market. 63% of the exhibitors have export business. Their products get a series of quality certifications for European Southeast Asia and American market as well.