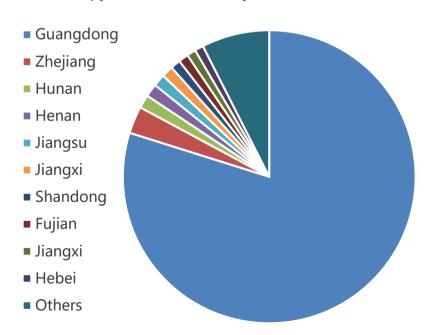

#### **Origins of Domestic Visitors**

Domestic visitors mainly come from Guangdong Province, which occupys 79%, followed by east, central and north China.