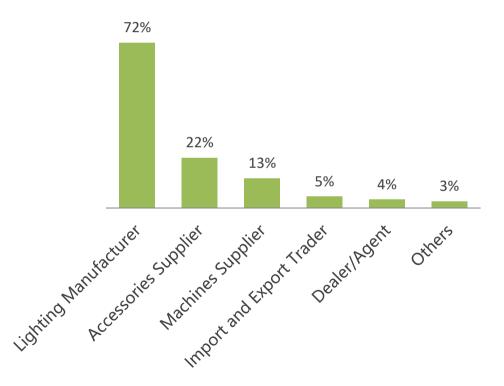

#### **Exhibitors Natures**

Over 70% of exhibitors are lighting manufacturers, followed by accessories suppliers and importers.