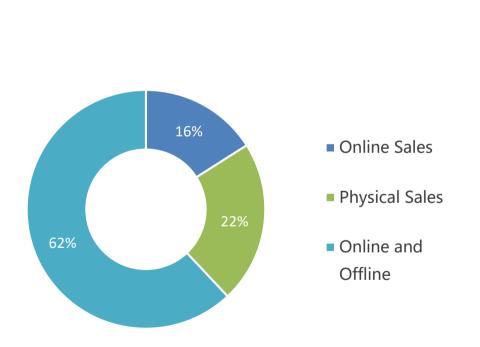

#### **Exhibitors Sales Channels**

More and more exhibitors develop online sales channel.

Nearly 80% of the exhibitors have launched online sales channel.