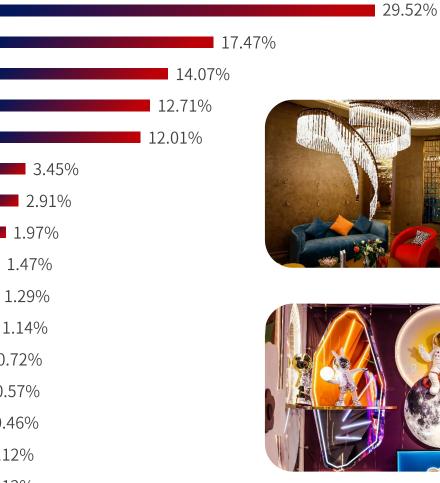

## 境内观众感兴趣产品 Local Visitors Interested Products

室内装饰灯具Decorative Lighting 家居照明Residential Lighting 商业照明Commercial Lighting 户外照明Outdoor Lighting LED照明与技术LED Products & Solutions 智能家居Smart Home 其它Others 2.91% 专用灯具Special Lighting 1.97% 智慧路灯Intelligent Streetlight 1.47% 生产设备及加工技术Machines & Processing ■ 1.29% 配件组件Accessories & Parts ■ 1.14% 材料Material 0.72% 配套服务Services ■ 0.57% 软装饰品Home Furnishing ┃ 0.46% 工具Tools 0.12% 监测设备Testing Devices | 0.12%