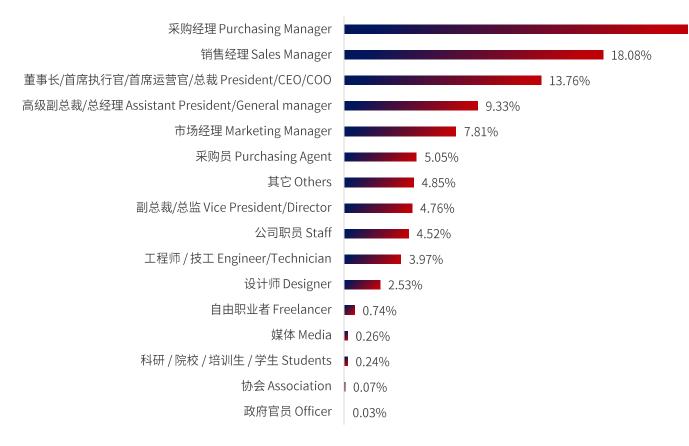

境内观众职务分析

Local Visitors Profile

#### 通过对观众所任职务进行分析,可以了解到国内企业对展会的重视度, 近78%为企业的管理阶层。

Nearly 78% of the visitors are key personnel of the company.