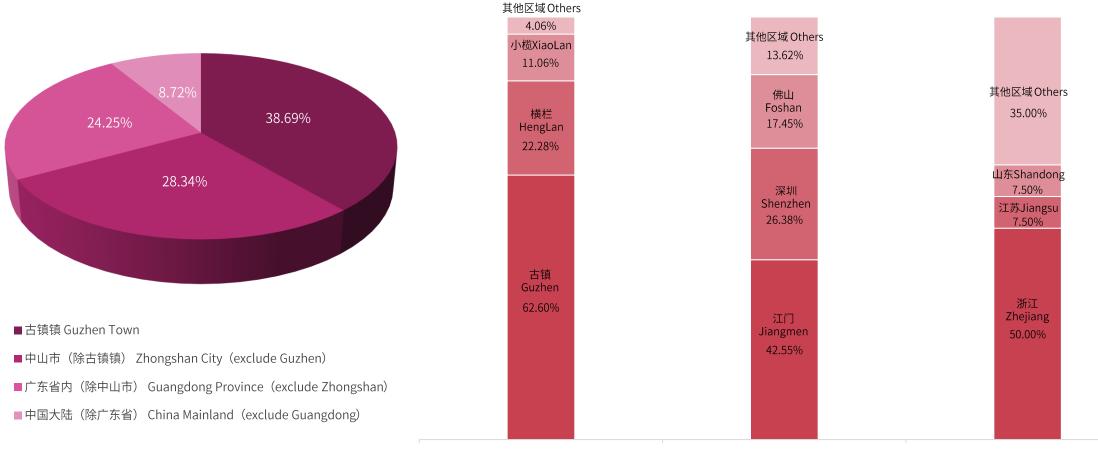

## 本届展会主会场汇聚了共计928家企业。古镇镇内参展企业达359家,占总数的38.69%;镇外省内展商488家,占比总数52.59%, 以灯饰照明集聚地的中山、江门、深圳、佛山和东莞为主。

**928** companies gathered at the main venue. There are **359** exhibitors from Guzhen Town, accounting for **38.69**% of the total; excluding Guzhen Town, there are **488** exhibitors from Guangdong Province, accounting for **52.59%** of the total, mainly from Zhongshan, Jiangmen, Shenzhen, Foshan and Dongguan.

中山市 Zhongshan

广东省(除中山市)Guangdong(exclude Zhongshan)中国大陆(除广东省) Mainland(excluede Guangdong)

# 大部分观众来自于广东省,也吸引了许多我国东部沿海城市的客群。

The source of the local visitors is mainly from Guangdong Province, and it also attracted many visitors from China's eastern coastal cities.

### 境内访客来源排名前10的地区

Top 10 Regions of Domestic Visitors

## 主会场共吸引来自全球140个国家和地区,境外观众达3,026人, 比2023年春季展增长31.03%,国家及地区数量更是创历史之最。

The main venue attracted **3,026** visitors from **140** countries and regions. The number of visitors increased **31.03%** comparing to 2023 spring edition.

## **近50%**的观众来源于"一带一路"合作国家和地区,合计**86**个国家和地区, 主要来自越南、韩国、马来西亚、俄罗斯、蒙古、泰国等。

**Nearly 50%** of overseas visitors come from countries and regions that have signed the "the Belt and Road" cooperation document with China, a total of **86** countries and regions, mainly from Vietnam, South Korea, Malaysia, Russia, Mongolia, Thailand etc.

## 境外观众来源排名前20的国家和地区

Top 20 Countries and Regions of Overseas Visitors