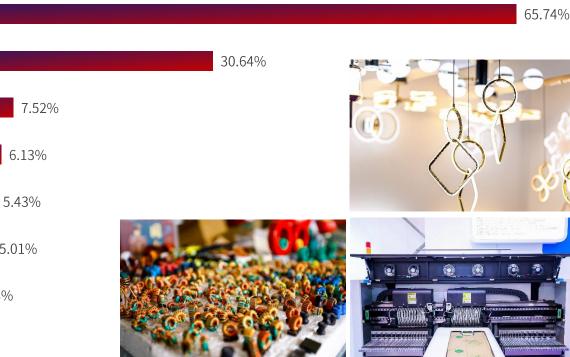

#### 本届展会参展商主要以灯饰照明产品制造商和配件制造供应商为主。参展商中不乏多元化经营的企业,主营业务涵盖了多个相关领域。

The exhibitors this year are mainly lighting product manufacturers and accessories manufacturing suppliers. There are many diversified companies among the exhibitors, and their main businesses cover many related fields.

配件制造供应商 Accessories Manufacturing Suppliers 生产设备制造商 Production Equipment Manufacturers 经销商/代理商 Distributor/Agent 进出口贸易商 Import and Export Traders

灯饰照明产品制造商 Product Manufacturers

其他 Others 5.01% 跨境电商 Cross-border e-commerce 2.23%