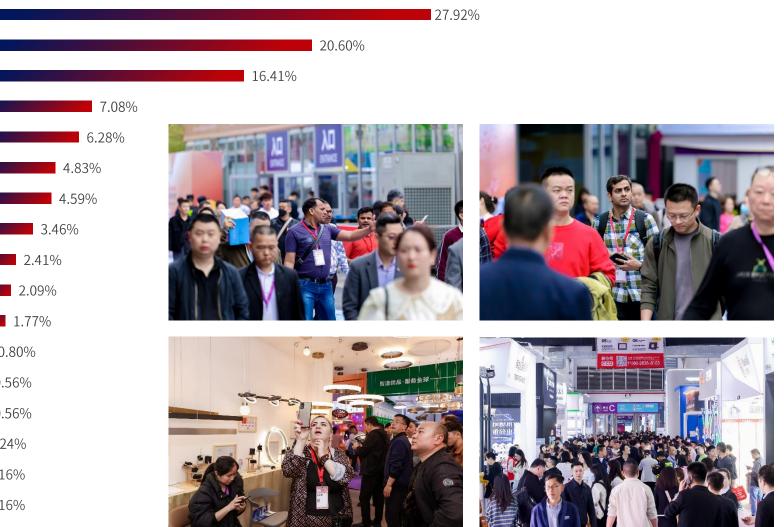

# 大部分观众来自于广东省,也吸引了许多我国东部沿海城市的客群。

The source of the local visitors is mainly from Guangdong Province, and it also attracted many visitors from China's eastern coastal cities.

### 境内访客来源排名前10的地区

Top 10 Regions of Domestic Visitors