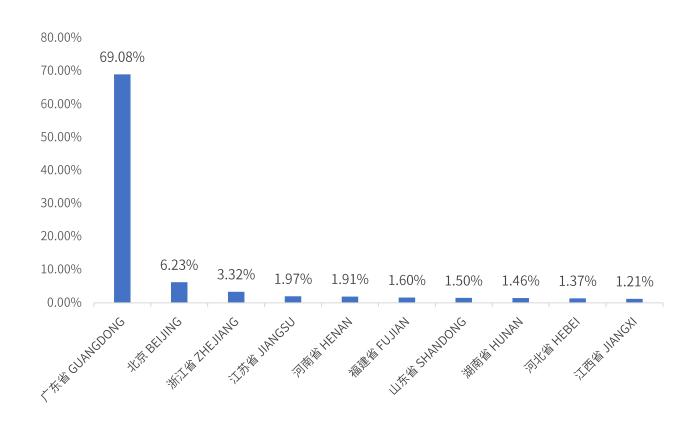

# 大部分观众来自于广东省,也吸引了许多我国东部沿海城市的客群。

The source of the local visitors is mainly from Guangdong Province, and it also attracted many visitors from China's eastern coastal cities.

### 境内访客来源排名前10的地区

Top 10 Regions of Domestic Visitors