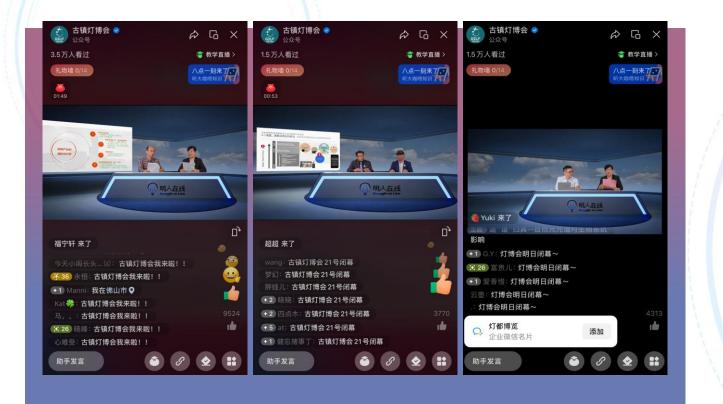

### 明人在线,共享"数字展会"

"EZTalk" Livestreaming Forum, Sharing "Digital Fair"

本届"明人在线"论坛首次采用虚拟技术直播形式,聚焦"外 贸布局""自然光谱""光健康"等热门话题,以元宇宙的虚 拟形态创新呈现照明灯饰领域的最新行业成果,创新"数字展 会"模式。

The hit program, "EZTalk" livestreaming forum focused on the topics of "International Trade Layout", "Natural Spectrum" and "Lighting Health". It adopted the Metaverse virtual exhibition hall for live broadcast for the first time to showcase the latest industry achievements.

#### **09** 线上直播 Live Streaming

Virtual Exhibition Tour

本届展会通过云端直播的方式,为广大观众提供了一种全新的观展体 验。通过三场精心策划的云游逛展直播,观众不仅能够突破地理限制, 随时随地通过屏幕感受到展会的热烈氛围,还能够更加直观地了解各 参展企业的优质产品和前沿技术。

直播中带领观众走进各个企业的展位,通过镜头展示企业的亮点和特 色,这不仅为观众提供了一个全面了解企业的机会,也为企业提供了 一个展示自身实力和吸引潜在客户的重要平台。同时,主播还会在线 解答观众的问题,让观众能够更深入地了解展会。

The 30th GILF created three virtual exhibition tours for online audiences. Audiences followed the host to visit the booths of highquality companies and learned about the companies' characteristic products and technological innovations. At the same time, the host also answered the audience's questions online so that the audience could have a deeper understanding of the exhibition.