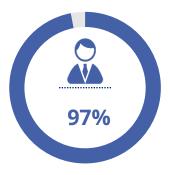

Purpose of Visit for Local Visitors

Local Visitors Satisfaction

97%的观众对本届灯博会 表示满意 97% visitors are satisfied with the fair

97%的观众将再次参观 古镇灯博会 97% visitors will visit the fair again

97%的观众会推荐朋友/同事参观 古镇灯博会 97% visitors will recommend the fair to other people

Overseas Visitors Satisfaction

97%的观众对本届灯博会 表示满意 97% visitors are satisfied with the fair

97%的观众将再次参观 古镇灯博会 97% visitors will visit the fair again

97%的观众会推荐朋友/同事参观 古镇灯博会 97% visitors will recommend the fair to other people