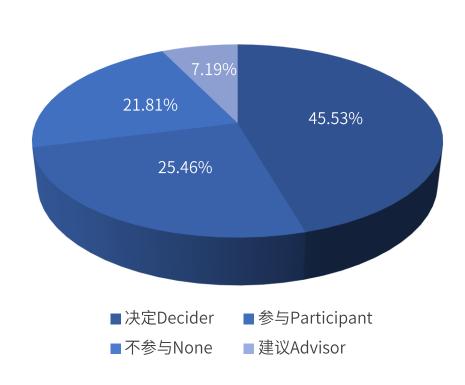

## 境内观众采购角色分析

Local Visitors Profile Analysis

23.99%

通过对境内观众采购角色分析,了解到超70%观众具备有决定或 参与采购能力。

Over 70% of the visitors can determine the purchasing plan.