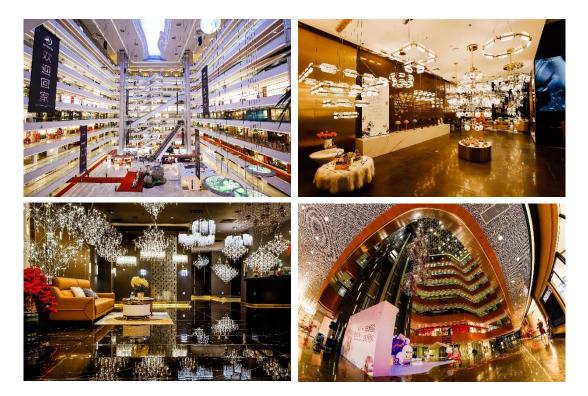

## 主会场: 灯都古镇会议展览中心

Main Venue: Guzhen Convention and Exhibition Center

**55,000 SQM** 展览面积 / Scale

Ⅰ4U 国家与地区 Countries and Regions

### 构建"1+8+N"大展格局,共襄行业盛举 Forming a "1+8+N" Structure

主会场灯都古镇会议展览中心联合8大分会场——利和灯博中心、华艺广场、 星光联盟全球品牌灯饰中心、灯都时代广场、古镇长安灯配电子城、曹三国 际灯配城、古一瑞丰国际灯配城、古一庆丰LED商贸广场,约10万款新产品 崭新亮相,共同打造源产地一站式采购平台,精准契合买家多元化采购需求。

The main venue, Guzhen Convention and Exhibition Center, is joined by eight sub-venues, including Lihe Lighting Expo Center, Huayi Plaza, Star Alliance Global Brand Lighting Center, Lighting Era Center, Guzhen Chang'an Lighting Parts & Electronic City, Caosan International Lighting Parts City, Guyi Ruifeng International Lighting Fittings City, and Guyi Qingfeng LED Lighting Trading City, to unveil approximately 100,000 new products, jointly creating a one-stop procurement platform at the source, precisely meeting the diverse purchasing needs of buyers.

## 主会场升级扩容,深中品牌更露锋芒

Upgraded Main Venue with Expanded Capacity for More Business Opportunities

主会场升级增容,综合馆G馆容量提升一倍,与ABCF馆无缝连接,实现了各展馆间的一体化布局。同时,进一步提升扩大深中品牌区,面积同比增加86.8%,参展企业同比增加23.3%,为深中地区的优质企业提供了展示原创设计和高新技术产品的舞台。

The main venue has been upgraded and expanded. Also the Shenzhen-Zhongshan Brand Zone has been further enhanced and expanded, with its area increasing by 86.8% year-on-year and the number of exhibiting companies growing by 23.3% year-on-year. It provides a stage for high-quality enterprises in Shenzhen and Zhongshan to display original designs and high-tech products.