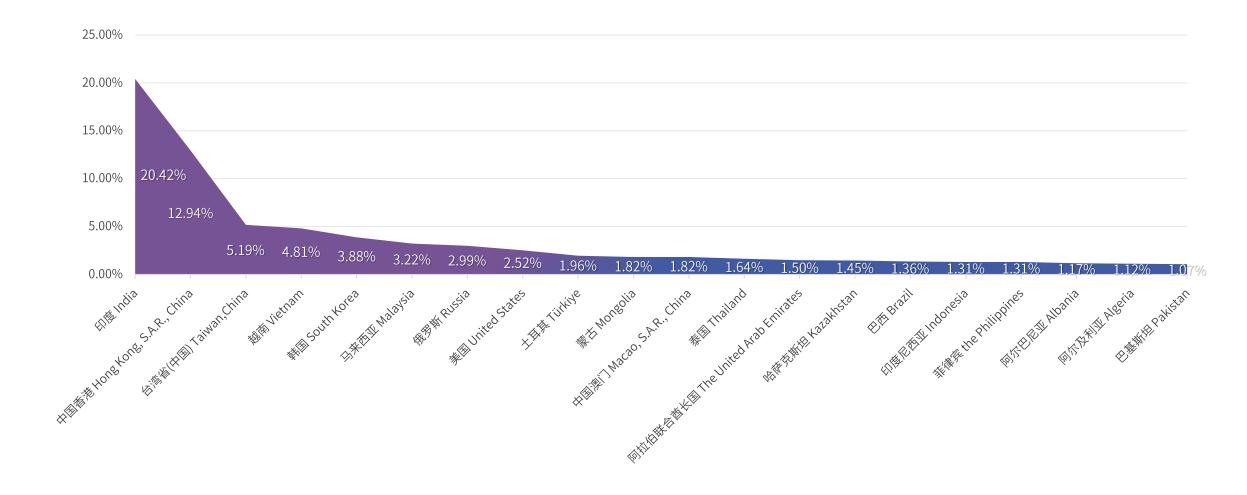

## **近50%**的观众来源于"一带一路"合作国家和地区,合计**86**个国家和地区, 主要来自越南、韩国、马来西亚、俄罗斯、蒙古、泰国等。

**Nearly 50%** of overseas visitors come from countries and regions that have signed the "the Belt and Road" cooperation document with China, a total of **86** countries and regions, mainly from Vietnam, South Korea, Malaysia, Russia, Mongolia, Thailand etc.

## 境外观众来源排名前20的国家和地区

Top 20 Countries and Regions of Overseas Visitors