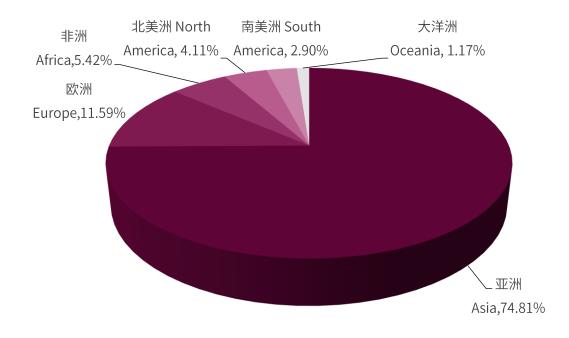

## 主会场共吸引来自全球140个国家和地区,境外观众达3,026人, 比2023年春季展增长31.03%,国家及地区数量更是创历史之最。

The main venue attracted **3,026** visitors from **140** countries and regions. The number of visitors increased **31.03%** comparing to 2023 spring edition.

## 境外观众来源排名前20的国家和地区

Top 20 Countries and Regions of Overseas Visitors