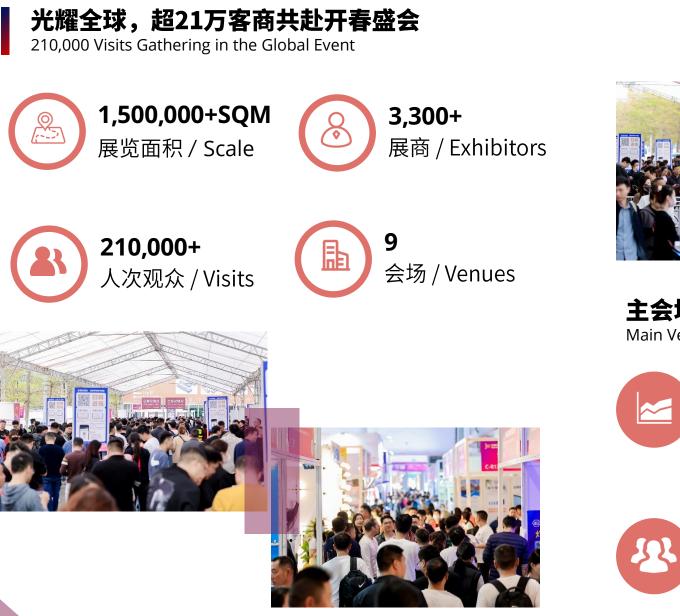

## 主会场: 灯都古镇会议展览中心

Main Venue: Guzhen Convention and Exhibition Center

**55,000 SQM** 展览面积 / Scale

Ⅰ4U 国家与地区 Countries and Regions

## 主会场共吸引来自全球140个国家和地区,境外观众达3,026人, 比2023年春季展增长31.03%,国家及地区数量更是创历史之最。

The main venue attracted **3,026** visitors from **140** countries and regions. The number of visitors increased **31.03%** comparing to 2023 spring edition.