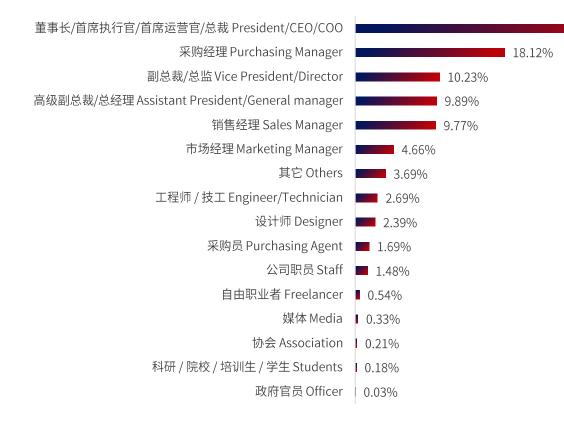

境内观众职务分析

Local Visitors Profile

#### 通过对观众所任职务进行分析,可以了解到国内企业对展会的重视度, 近78%为企业的管理阶层。

Nearly 78% of the visitors are key personnel of the company.