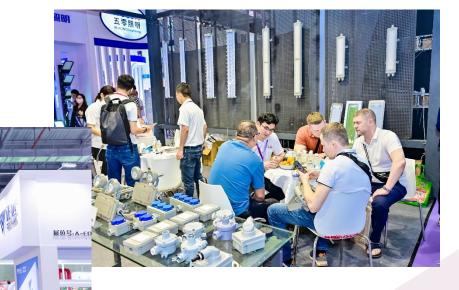

## 主会场共吸引来自全球140个国家和地区,境外观众达3,026人, 比2023年春季展增长31.03%,国家及地区数量更是创历史之最。

The main venue attracted **3,026** visitors from **140** countries and regions. The number of visitors increased **31.03%** comparing to 2023 spring edition.

## **近50%**的观众来源于"一带一路"合作国家和地区,合计**86**个国家和地区, 主要来自越南、韩国、马来西亚、俄罗斯、蒙古、泰国等。

**Nearly 50%** of overseas visitors come from countries and regions that have signed the "the Belt and Road" cooperation document with China, a total of **86** countries and regions, mainly from Vietnam, South Korea, Malaysia, Russia, Mongolia, Thailand etc.

## 境外观众来源排名前20的国家和地区

Top 20 Countries and Regions of Overseas Visitors