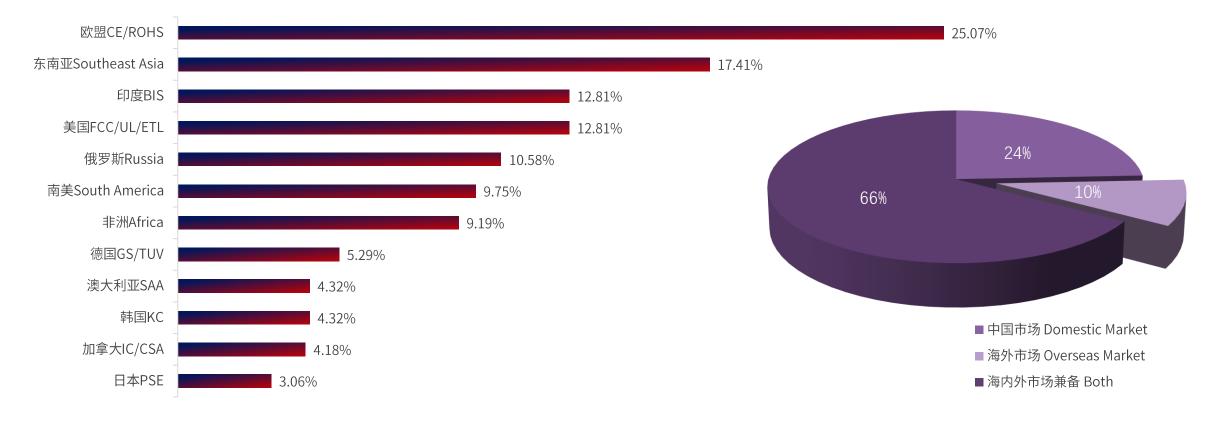

## 境外观众观众要求的资质证书

Certificates Required by Overseas Visitors

34.07%

通过对境外观众要求的资质证书进行分析,可以了解到FCC/UL认证是采购 商最注重的认证,其次是CE/ROHS认证。 Most of the buyers required FCC/UL, following with the CE/ROHS.

**Overseas Visitors Interested Products** 

## 本届展会以内销为主导,但其中有76%的参展企业具备了国际市场销售的实力。在产品认证方面,大部分企业更倾向于获取针对 欧美、东南亚及印度等关键国际市场的认证,以满足不同地区的需求和标准。

Exhibitors in this edition mainly focus on domestic markets. But 76% of these exhibitors have export sales capabilities. In terms of product certification, most exhibitors prefer certification for markets such as Europe, America, Southeast Asia, and India.