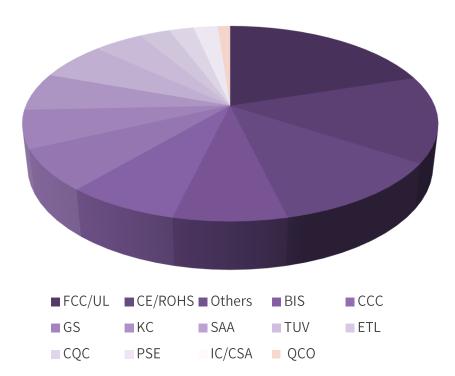

## 境外观众观众要求的资质证书

Certificates Required by Overseas Visitors

34.07%

通过对境外观众要求的资质证书进行分析,可以了解到FCC/UL认证是采购 商最注重的认证,其次是CE/ROHS认证。 Most of the buyers required FCC/UL, following with the CE/ROHS.

**Overseas Visitors Interested Products** 