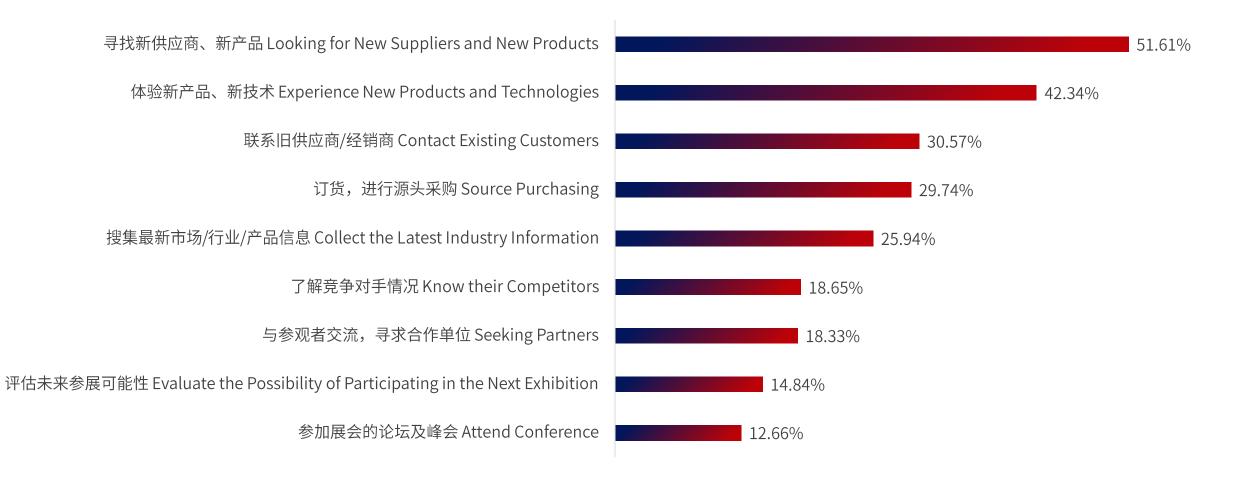

Purpose of Visit for Local Visitors

Local Visitors Satisfaction

97%的观众对本届灯博会 表示满意 97% visitors are satisfied with the fair

97%的观众将再次参观 古镇灯博会 97% visitors will visit the fair again

97%的观众会推荐朋友/同事参观 古镇灯博会 97% visitors will recommend the fair to other people