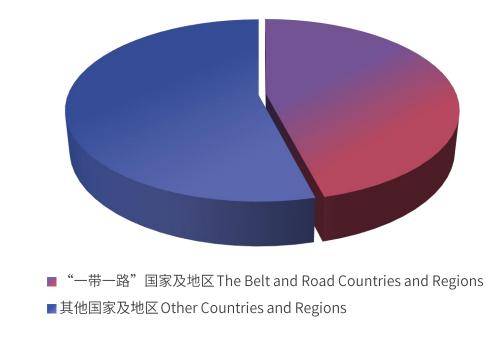

## **近50%**的观众来源于"一带一路"合作国家和地区,合计**86**个国家和地区, 主要来自越南、韩国、马来西亚、俄罗斯、蒙古、泰国等。

**Nearly 50%** of overseas visitors come from countries and regions that have signed the "the Belt and Road" cooperation document with China, a total of **86** countries and regions, mainly from Vietnam, South Korea, Malaysia, Russia, Mongolia, Thailand etc.